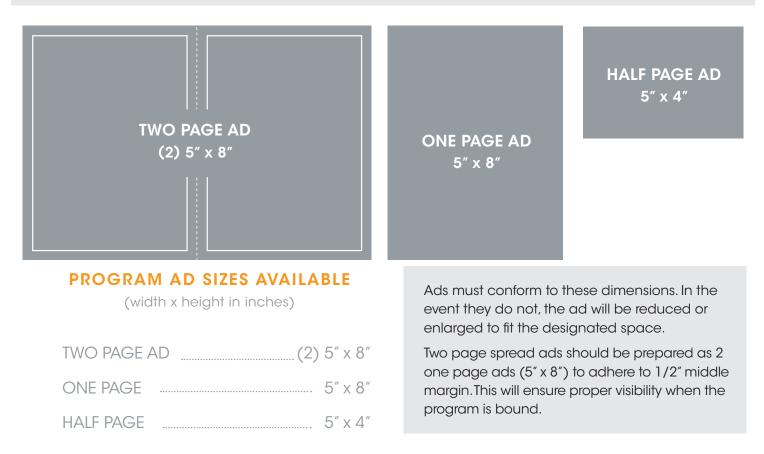

# PREFERRED FILE FORMAT: PDF OR JPEG FILES MUST BE IN BLACK & WHITE PLEASE ADHERE TO 1/4" MARGINS FOR ALL ADS

### AD SIZE DIMENSIONS

○ YES I WOULD LIKE TO PURCHASE AN AD SPACE IN THE DUPAGE EVENT PROGRAM

○ \$500 - FULL ONE PAGE AD (5" W X 8" H)

O I WILL BE PROVIDING ARTWORK FOR MY AD

MY SPONSORSHIP INCLUDES AN AD

- \$150 HALF PAGE AD (5"W X 8"H)
- O PLEASE DESIGN MY AD FOR ME
- O I/WE WILL NOT ATTEND BUT WOULD LIKE TO DONATE \$\_\_\_\_\_

\*Ads must conform to specifications provided at www.metrofamily.org/DupageEvent