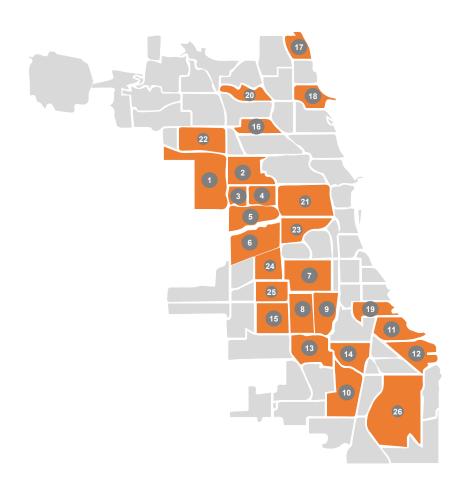

## **CP4P Expansion**

|    | Community                       | Organization                                   |
|----|---------------------------------|------------------------------------------------|
| 1  | Austin                          | Institute for Nonviolence Chicago (INVC)       |
| 2  | Humboldt Park                   | Alliance of Local Service Organizations (ALSO) |
| 3  | West Garfield Park              | Institute for Nonviolence Chicago (INVC)       |
| 4  | East Garfield Park              | Breakthrough Urban Ministries                  |
| 5  | North Lawndale                  | UCAN                                           |
| 6  | South Lawndale (Little Village) | New Life Centers & Enlace Chicago              |
| 7  | New City (Back of the Yards)    | Precious Blood Ministry of Reconciliation      |
| 8  | West Englewood                  | Target Area Development Corp.                  |
| 9  | Englewood                       | Target Area Development Corp.                  |
| 10 | Roseland                        | UCAN                                           |
| 1  | South Shore                     | Claretian Associates                           |
| 12 | South Chicago                   | Claretian Associates                           |
| 13 | Auburn Gresham                  | Target Area Development Corp.                  |
| 14 | Chatham                         | Target Area Development Corp.                  |
| 15 | Chicago Lawn                    | Southwest Organizing Project (SWOP)            |
| 16 | Avondale                        | Alliance of Local Service Organizations (ALSO) |
| 1  | Rogers Park                     | ONE Northside                                  |
| 18 | Uptown                          | ONE Northside                                  |
| 19 | Woodlawn                        | Project H.O.O.D.                               |
| 20 | Albany Park                     | Alliance of Local Service Organizations (ALSO) |
| 21 | Near West Side                  | Together Chicago                               |
| 22 | Belmont-Cragin                  | Alliance of Local Service Organizations (ALSO) |
| 23 | Lower West Side                 | New Life Centers & Enlace Chicago              |
| 24 | Brighton Park                   | New Life Centers                               |
| 25 | Gage Park                       | Southwest Organizing Project (SWOP)            |
| 26 | South Deering                   | Claretian Associates                           |